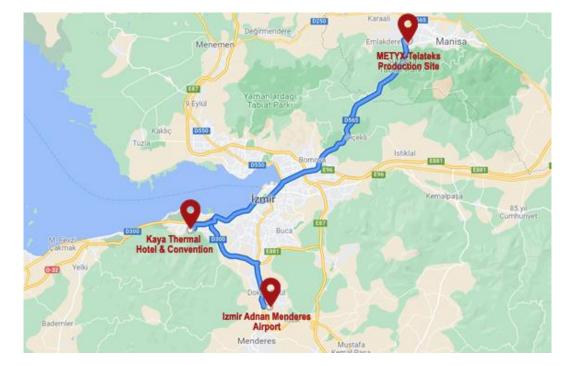

#### AREA MAP

The following map shows labels for Conference Venue, Workshops Venue and the airport.

## DISTANCE TABLE

**METY×** 

The following table shows approximate distances (km) between the summit venue where the conference will be held, airport, and METYX-Telateks Manisa Site where the workshops will be held.